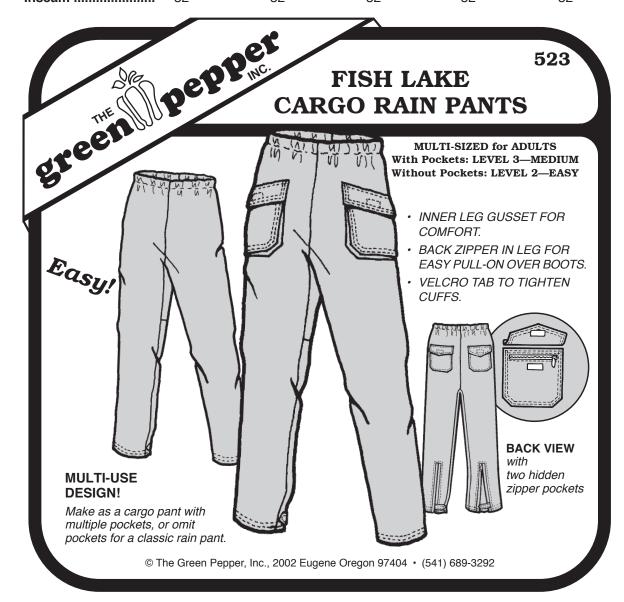

## Fish Lake Cargo Rain Pants

**#523** 

No Pockets: Level 2-Easy; With Pockets: Level 3-Medium

| SUGGESTED FABRICS            | GREEN PEPPER<br>ORDER # |
|------------------------------|-------------------------|
| Lightweight fabrics such as: |                         |
| Waterproof                   |                         |
| Coated Nylon-Tafetta         | F5T                     |
| Coated Nylon-Ripstop         | F5R                     |
| Waterproof Breathable        |                         |
| Ultrex                       | F7                      |
| Water Repellent              |                         |
| Supplex                      | F26                     |
| or cotton twill, or denim.   |                         |