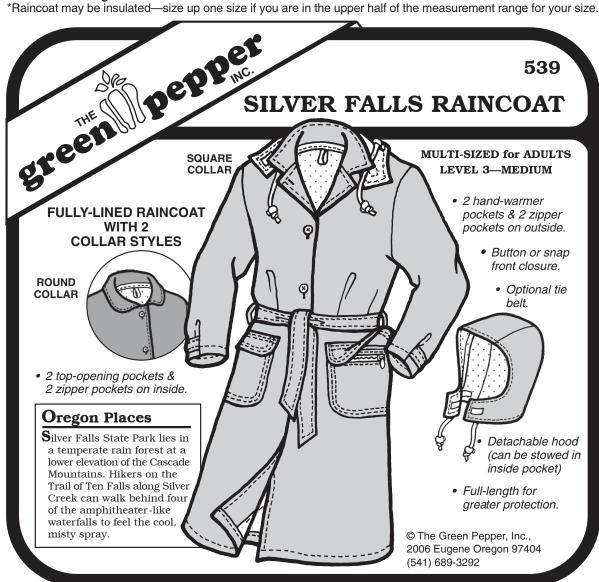

## Silver Falls Raincoat

**#539 \$9.00** 

## Level 3-Medium

| SUGGESTED FABRICS Outer Fabric: Waterproof Coated Nylon-Taffeta Coated Nylon-Ripstop Waterproof Breathable Ultrex Water Repellent Supplex Lining Fabric: | F5R<br>F7           | 3/4 yd –<br>1/2 yd –<br>1/2 yd –<br>5 – 3/4"<br>1 <sup>1</sup> /4 yd -<br>2 – Ball | 1" Grosgra<br>3/4" Velcro<br>3/4" Velcro<br>Buttons or<br>- 1/8" Rou<br>Toggle Loo | ain Ribbon o Hook o Loop · Snaps nd Cord cks (small) | GREEN PEPPER ORDER # al) 07-C2P |
|----------------------------------------------------------------------------------------------------------------------------------------------------------|---------------------|------------------------------------------------------------------------------------|------------------------------------------------------------------------------------|------------------------------------------------------|---------------------------------|
| Hi-Count Nylon Taffeta                                                                                                                                   | F22<br>XS           | S                                                                                  | M                                                                                  | - L                                                  | XL - 2XL                        |
| Outer Fabric: 60" (150 cm)                                                                                                                               | 3 yd (2.7 m)        | 31/8 yd (2.9 m                                                                     | ) 33/8 yd                                                                          | I (3.1 m)                                            | 3 <sup>1</sup> /2 yd (3.2 m)    |
| Lining Fabric: 60" (150 cm)                                                                                                                              | 3 yd (2.7 m)        | 3 <sup>1</sup> /8 yd (2.9 m                                                        | ) 3 <sup>3</sup> /8 yd                                                             | l (3.1 m)                                            | 3 <sup>1</sup> /2 yd (3.2 m)    |
| MEASUREMENTS                                                                                                                                             |                     |                                                                                    |                                                                                    |                                                      |                                 |
| SIZE* X SMALL                                                                                                                                            | SMALL               | MEDIUM                                                                             | LARGE                                                                              | X LARG                                               | E 2X LARGE                      |
| <b>Chest</b> 30-32"                                                                                                                                      | 34-36"              | 38-40"                                                                             | 42-44"                                                                             | 46-48"                                               |                                 |
| Waist 24-26"                                                                                                                                             | 28-30"              | 32-34"                                                                             | 36-38"                                                                             | 40-42"                                               |                                 |
| Hip 30-32"                                                                                                                                               | 34-36"              | 38-40"                                                                             | 42-44"                                                                             | 46-48"                                               | 49-50"                          |
| Fin. Back Length 43" *Raincoat may be insulated—size up                                                                                                  | 43 <sup>1</sup> /2" | 44"                                                                                | 441/2"                                                                             | 45"                                                  | 45 <sup>1</sup> /2"             |